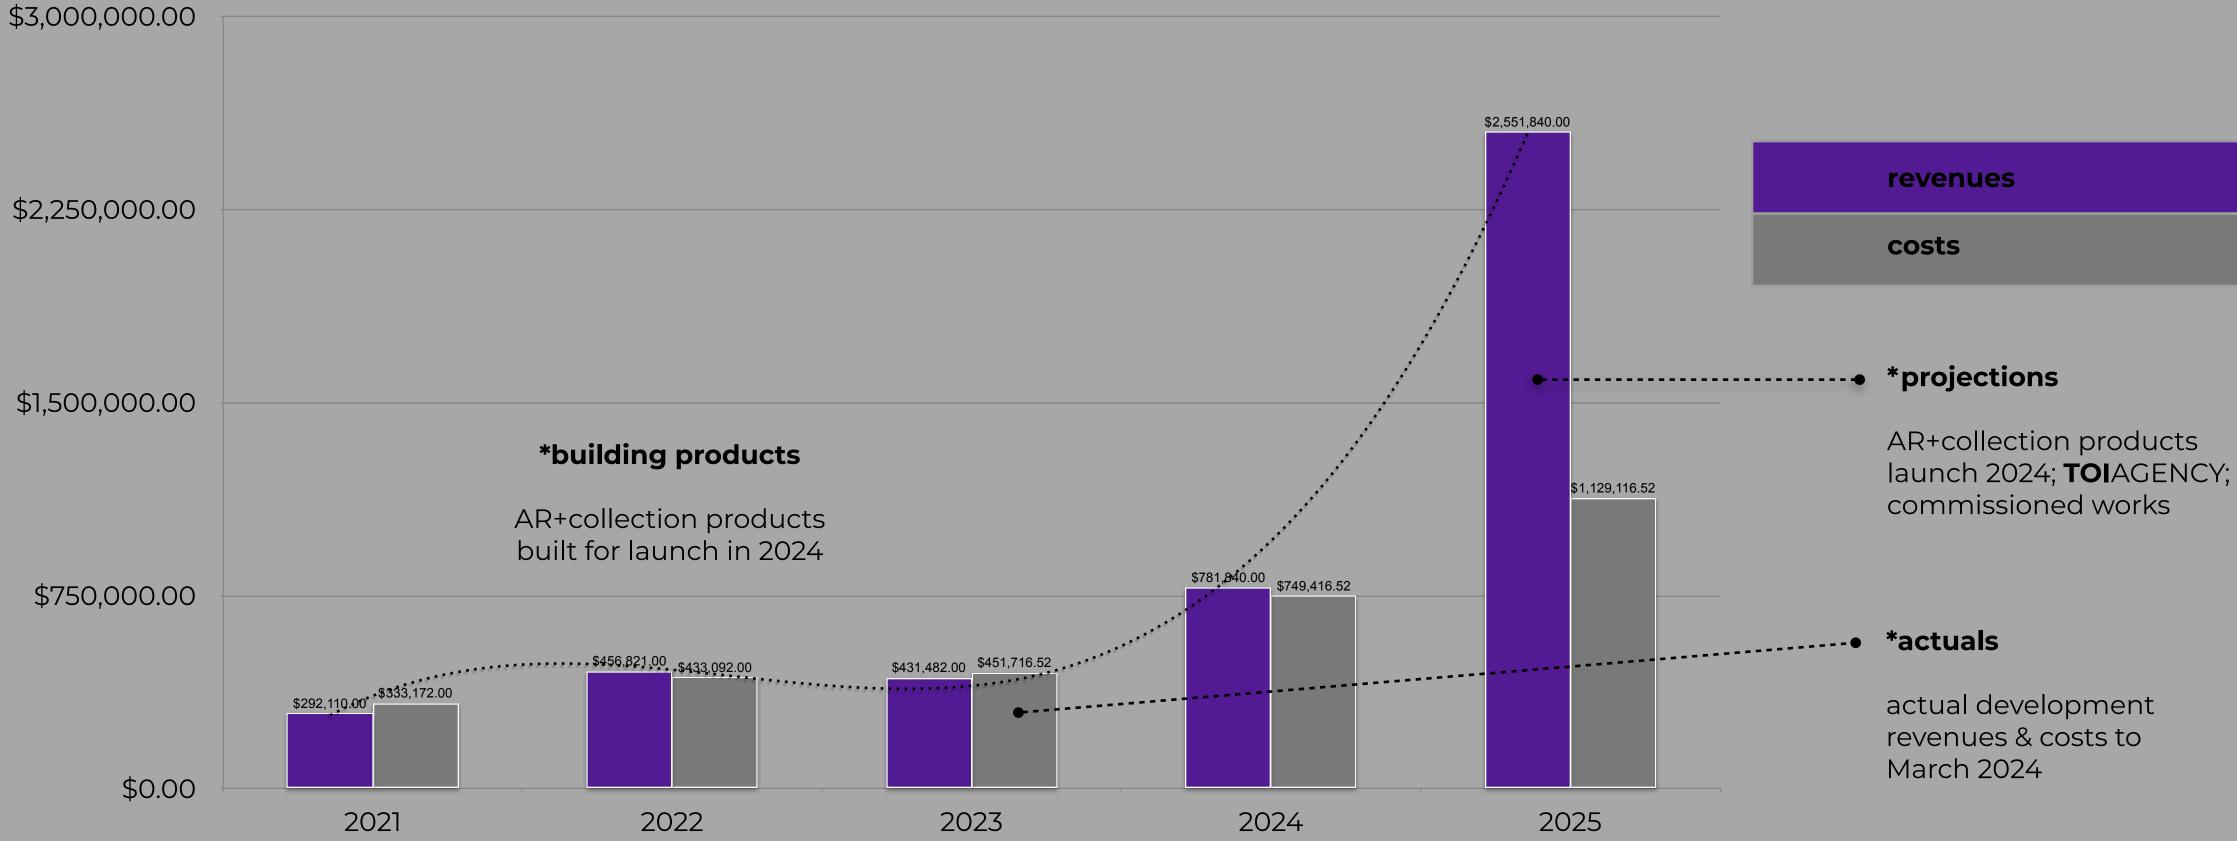

### the subscription models

|                                      | basic      |
|--------------------------------------|------------|
| AR+artist™ build                     | \$5750     |
| subscription / year                  | \$660.00   |
| catalog / items                      | < 25 items |
| AR+ modules                          | x 1        |
| location services<br>/ analytics     | ×          |
| CMS / login<br>/ real time analytics | ×          |

| advanced     | premium       |
|--------------|---------------|
| \$12750      | upon request. |
| \$1320.00    | tbd           |
| < 100 items  | unlimited.    |
| x 3          | unlimited.    |
| $\checkmark$ | $\checkmark$  |
| ×            | $\checkmark$  |
|              |               |
|              |               |