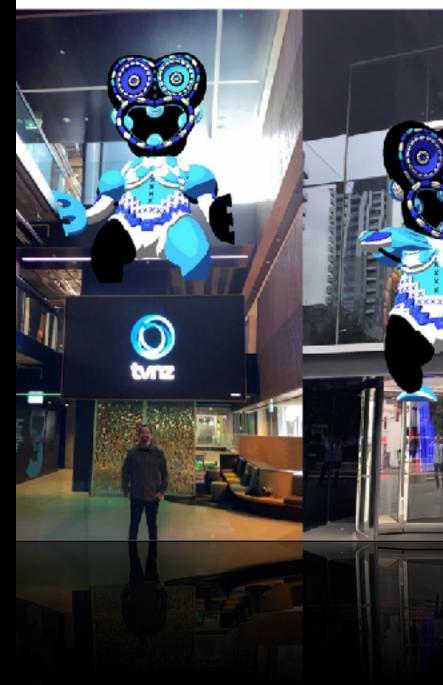

### Stuff

TVNZ 16,767 followers 2h • Edited • 🕲

We have a new and exciting kaupapa hanging out in our Auckland Atrium at the moment - an augmented reality pou called Auraki, created by the artist Höhepa Thompson (known as Hori) and the iSPARX.group. Auraki has joined a number of media organisations across Tāmaki Makaurau for the next couple of months to challenge their understanding of te ao Māori and it's wider representation.

We held a whakatau as a welcome to Te Reo Tātaki whānau and TVNZers have been enjoying interacting with Auraki and testing their knowledge on their phones via a specifically created app.

#wearethemainstream #augmentedreality

#### #WeAreTheMainstream | AuRaki

geo spatial + anchor locks x interactive AR+