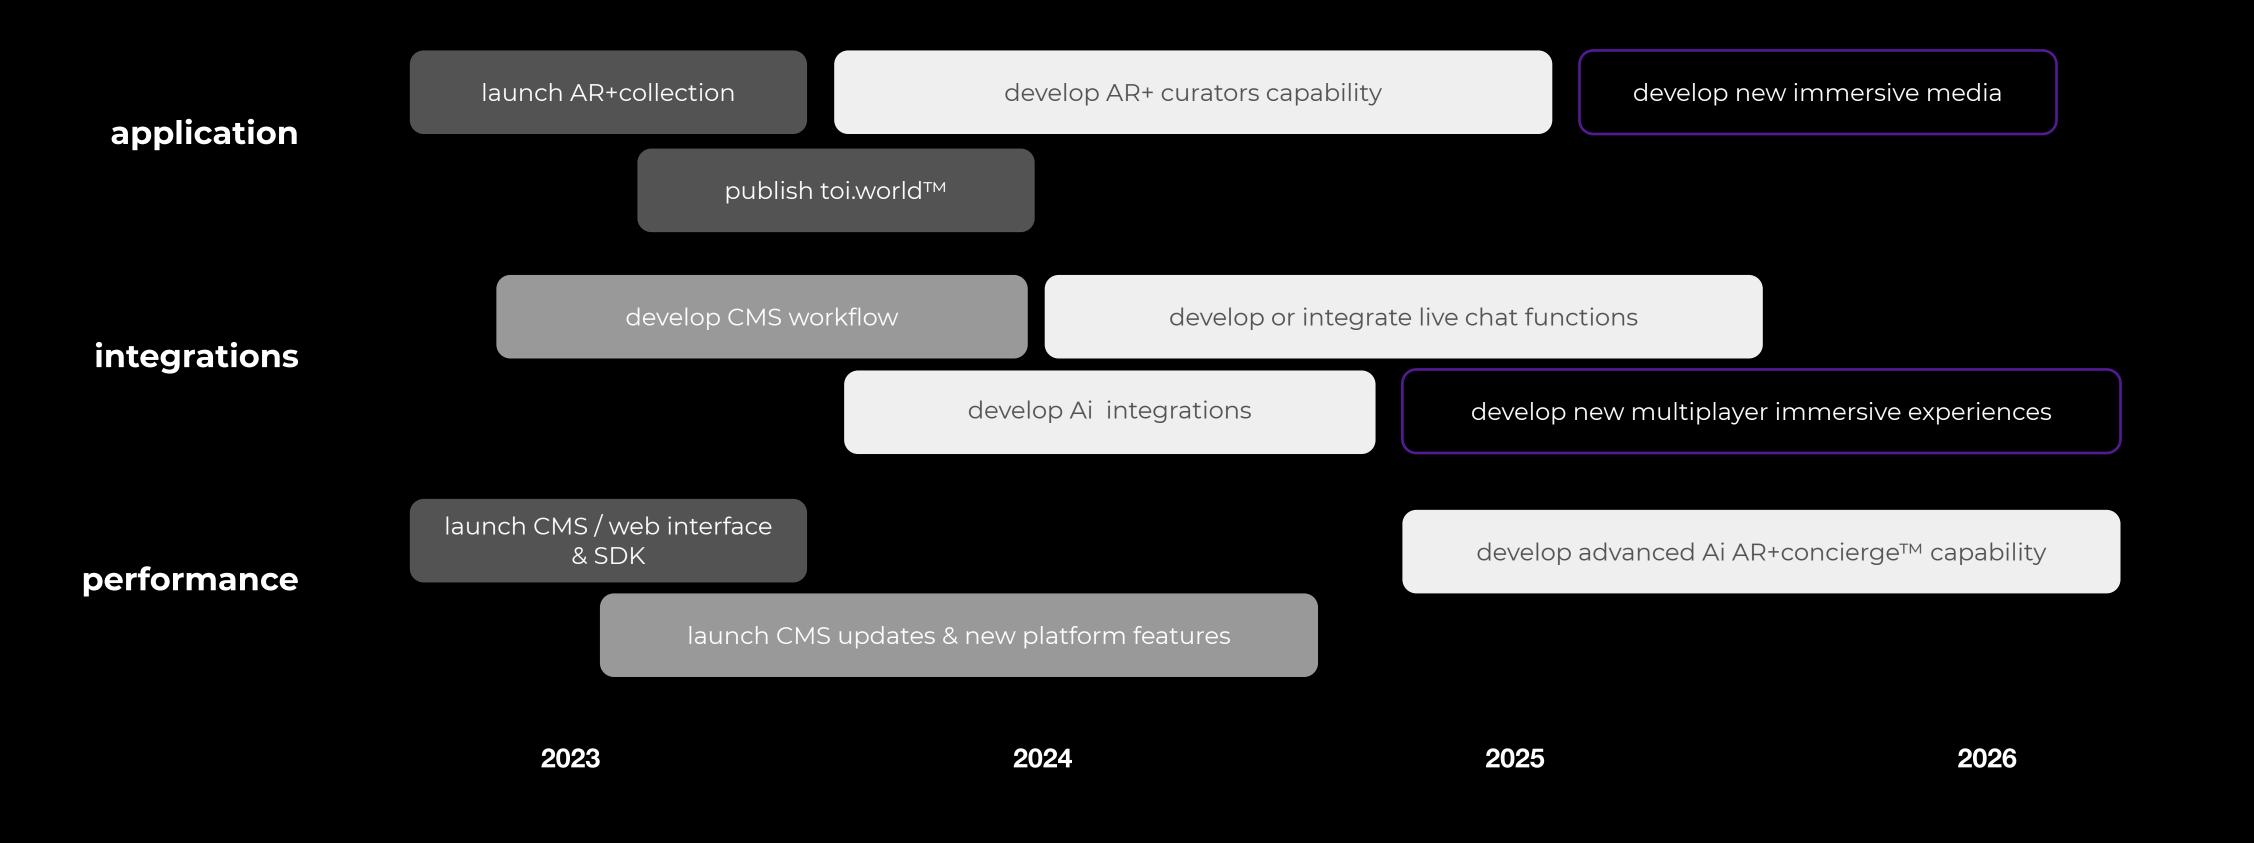

| basic      |
|--------------------------------------|------------|
| AR+artist™ build                     | \$5750     |
| subscription / year                  | \$660.00   |
| catalog / items                      | < 25 items |
| AR+ modules                          | x 1        |
| location services<br>/ analytics     | ×          |
| CMS / login<br>/ real time analytics | ×          |

| advanced     | premium       |
|--------------|---------------|
| \$12750      | upon request. |
| \$1320.00    | tbd           |
| < 100 items  | unlimited.    |
| x 3          | unlimited.    |
| $\checkmark$ | $\checkmark$  |
| ×            | $\checkmark$  |
|              |               |
|              |               |





confidential

### growth plan



page 17



### product roadmap.



#### confidential







### "changing the way we interact with the World"

iSPARX™ - iSPARX.group Limited

confidential



page 19





"changing the way we interact with the World"

ISPARX<sup>™</sup> specialises in creating emotionally engaging immersive experiences for arts, cultural, retail & commercial clients using our AR+ development platform.

We build innovative narratives, interactive installations & boundary-pushing XR pieces to deeply connect users, leveraging emerging tech's potential for augmented reality, spatial computing, volumetric video, gestural controls & more.

We help galleries, libraries, retailers etc imagine multi-sensory exhibitions & narratives using the latest immersive formats to increase access, engagement & diversity.

Our consultancy assists organisation