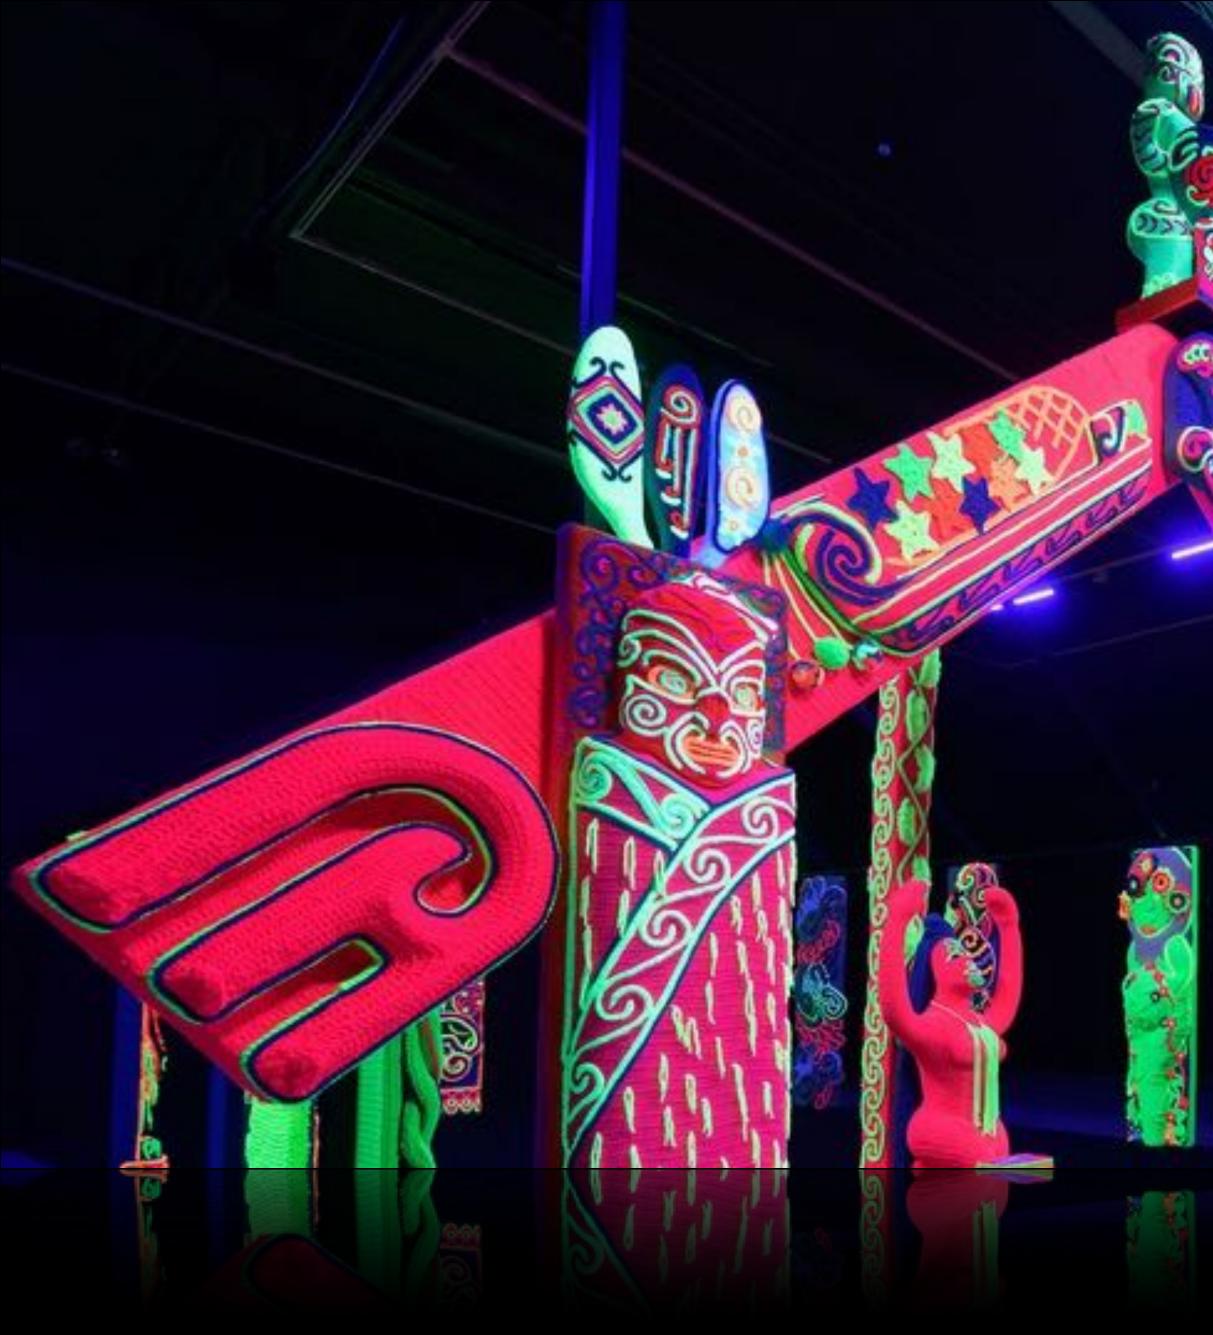

### Stuff

TVNZ 16,767 followers 2h • Edited • 🕲

We have a new and exciting kaupapa hanging out in our Auckland Atrium at the moment - an augmented reality pou called Auraki, created by the artist Höhepa Thompson (known as Hori) and the iSPARX.group. Auraki has joined a number of media organisations across Tāmaki Makaurau for the next couple of months to challenge their understanding of te ao Māori and it's wider representation.

We held a whakatau as a welcome to Te Reo Tātaki whānau and TVNZers have been enjoying interacting with Auraki and testing their knowledge on their phones via a specifically created app.

#wearethemainstream #augmentedreality

#### #WeAreTheMainstream | AuRaki

geo spatial + anchor locks x interactive AR+